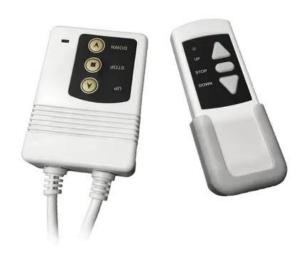

#### EUROLITE Remote control motor projection screen (remote plus receiver) Art. No.: 80901195 GTIN: 4026397577433

Wireless remote control for motor projection screens

#### Features:

- For retrofitting screens or as spare part
- Controlled via switch or RF remote-control \_
- Transmitter and receiver incl. connection cables
- Functions: Up, Down, Stop
- For home cinema, party room etc. -Package contents
- 1 x receiver, 1 x transmitter, 1 x user manual, 1 x declaration of conformity, 1 x battery, 4 x screw