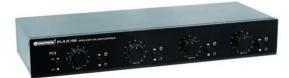

## **ELA 2/4S-Zone Volume Controller 100W**

4-channel volume controller for low-impedance speakers

Art. No.: 80711350 GTIN: 4026397312249

## **ELA 2/4S-Zone Volume Controller 100W**

4-channel volume controller for low-impedance speakers

**Art. No.: 80711350** GTIN: 4026397312249

## Features:

- Passive volume control for 4 pairs of speakers, impedances (4-16 ohms) can be mixed as desired
- 2 stereo inputs (max. 100 W RMS per channel)
- 4 stereo speaker outputs (18 W RMS/ 4-16 ohms each)
- Input assignment A/B for each speaker output
- Attenuation in 10 steps and OFF position per channel
- Screw plug connection
- Black aluminum front panel