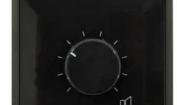

## **OMNITRONIC PA Volume Controller 20W stereo bk**

Mountable stereo volume controller

**Art. No.: 80711160** GTIN: 4026397260793

### Features:

- 4 ohm stereo amplifier input and 4 ohm stereo speaker output
- Attenuation in 10 steps
- Black plastic front panel and knob
- Surface mounting with optional PA SF housing
- Screw plug connection
- Various versions available