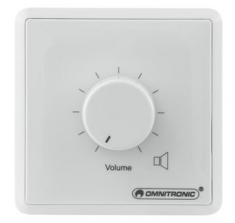

## **OMNITRONIC PA Volume Controller 20W stereo wh**

Mountable stereo volume controller

Art. No.: 80711153 GTIN: 4026397260724

#### Features:

- 4 ohm stereo amplifier input and 4 ohm stereo speaker output
- Attenuation in 10 steps
- White plastic front panel and knob
- Surface mounting with optional PA SF housing
- Screw plug connection
- Multiple power ratings and colors available

#### Technical specifications:

| Power:           | Rated: 20W RMS |  |
|------------------|----------------|--|
| Frequency range: | 50 - 18000 Hz  |  |
| Impedance:       | 4 ohms         |  |
| Input & output:  | Stereo         |  |
| Dimensions:      | Width: 8 cm    |  |
|                  | Depth: 8,2 cm  |  |
|                  | Height: 8 cm   |  |
| Weight:          | 280 g          |  |