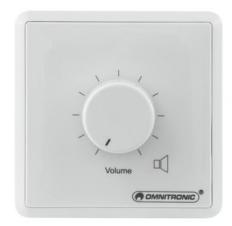

# **OMNITRONIC PA Volume Controller 10W stereo wh**

Mountable stereo volume controller

Art. No.: 80711152 GTIN: 4026397260458

#### Features:

- 4 ohm stereo amplifier input and 4 ohm stereo speaker output
- Attenuation in 10 steps
- White plastic front panel and knob
- Surface mounting with optional PA SF housing
- Screw plug connection
- Multiple power ratings and colors available

### **Technical specifications:**

| Power:           | Rated: 10W RMS |
|------------------|----------------|
| Frequency range: | 50 - 18000 Hz  |
| Impedance:       | 4 ohms         |
| Input & output:  | Stereo         |
| Dimensions:      | Width: 8 cm    |
|                  | Depth: 8,2 cm  |
|                  | Height: 8 cm   |
| Weight:          | 280 g          |