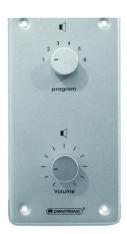

## Features:

- Combination of PA program selector for 6 signal sources and PA volume controller
- Suitable for 100 V audio technique or other signals
- Aluminum front panel and knob
- Built-in 24 V emergency priority relay
- Attenuation in 11 steps
- Screw plug connection
- Flush mounting
- Finery housing (optional)