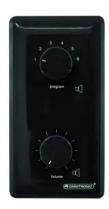

## PA Vol Contr/Prog Select 45W mono bk

Mountable PA program selector and PA volume controller with 24 V emergency priority relay

**Art. No.: 80711092** GTIN: 4026397260694

List price: 47.48 € incl. 19% VAT.

## Features:

- Combination of PA program selector for 6 signal sources and PA volume controller
- Suitable for 100 V audio technique or other signals
- Black plastic front panel and knobs
- Built-in 24 V emergency priority relay
- Attenuation in 11 steps
- Screw plug connection
- Flush mounting
- Finery housing (optional)