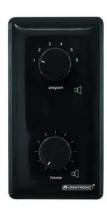

## PA vol contr/prog select 20W mono bk

Mountable PA program selector and PA volume controller with 24 V emergency priority relay

Art. No.: 80711090 GTIN: 4026397260670

List price: 39.15 € incl. 19% VAT.

## Features:

- Combination of PA program selector for 6 signal sources and PA volume controller
- Suitable for 100 V audio technique or other signals
- Black plastic front panel and knobs
- Built-in 24 V emergency priority relay
- Attenuation in 11 steps
- Screw plug connection
- Flush mounting
- Finery housing (optional)