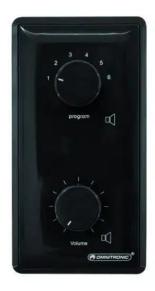

## OMNITRONIC PA vol contr/prog select 20W mono bk

Mountable PA program selector and PA volume controller with 24 V emergency priority relay

Art. No.: 80711090 GTIN: 4026397260670

List price: 39.15 €

incl. 19% VAT.

## Features:

- Combination of PA program selector for 6 signal sources and PA volume controller
- Suitable for 100 V audio technique or other signals
- Black plastic front panel and knobs
- Built-in 24 V emergency priority relay
- Attenuation in 11 steps
- Screw plug connection
- Flush mounting
- Finery housing (optional)

## **Technical specifications:**

| Priority relay:  | 24 V                                            |
|------------------|-------------------------------------------------|
| Power:           | Rated: 20W RMS                                  |
| Frequency range: | 50 - 18000 Hz                                   |
| Input & output:  | Mono                                            |
| Housing design:  | Flush mounting Finery housing (optional)        |
| Dimensions:      | Width: 8 cm<br>Depth: 6,7 cm<br>Height: 15,4 cm |
| Weight:          | 0,29 kg                                         |
|                  |                                                 |