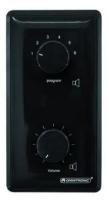

# PA Vol Contr/Prog Select 10W mono bk

Mountable PA program selector and PA volume controller with 24 V emergency priority relay

### Features:

- Combination of PA program selector for 6 signal sources and PA volume controller
- Suitable for 100 V audio technique or other signals
- Black plastic front panel and knobs
- Built-in 24 V emergency priority relay
- Attenuation in 11 steps
- Screw plug connection
- Flush mounting
- Finery housing (optional)