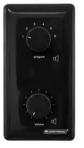

# PA Vol Contr/Prog Select 5W mono bk

Mountable PA program selector and PA volume controller with 24 V emergency priority relay

### Features:

- Combination of PA program selector for 6 signal sources and PA volume controller
- Suitable for 100 V audio technique or other signals
- Black plastic front panel and knobs
- Built-in 24 V emergency priority relay
- Attenuation in 11 steps
- Screw plug connection
- Flush mounting
- Finery housing (optional)