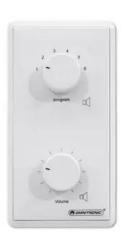

## OMNITRONIC PA Vol Contr/Prog Select 20W mono wh

Mountable PA program selector and PA volume controller with 24 V emergency priority relay

**Art. No.: 80711083** GTIN: 4026397260601

#### Features:

- Combination of PA program selector for 6 signal sources and PA volume controller
- Suitable for 100 V audio technique or other signals
- White plastic front panel and knobs
- Built-in 24 V emergency priority relay
- Attenuation in 11 steps
- Flush mounting in customary 60 mm wall sockets
- Surface mounting with optional PA SF housing
- Mounting depth: 45 mm
- Screw plug connection

### **Technical specifications:**

| 24 V            |
|-----------------|
| Rated: 20W RMS  |
| 50 - 18000 Hz   |
| Mono            |
| Width: 8 cm     |
| Depth: 6,7 cm   |
| Height: 15,4 cm |
| 0,30 kg         |
|                 |