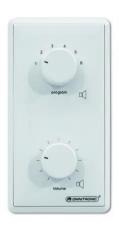

## PA Volume Controller/Program Selector 5W mono wh

Mountable PA program selector and PA volume controller with 24 V emergency priority relay

**Art. No.: 80711081** GTIN: 4026397260380

## Features:

- Combination of PA program selector for 6 signal sources and PA volume controller
- Suitable for 100 V audio technique or other signals
- White plastic front panel and knobs
- Built-in 24 V emergency priority relay
- Attenuation in 11 steps
- Screw plug connection
- Flush mounting
- Finery housing (optional)