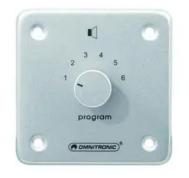

### **OMNITRONIC PA Program Selector mono sil**

Mountable PA program controller with 24 V emergency priority relay

#### Features:

- Switches one of 6 signal sources to one speaker output
- Suitable for 100 V audio technique or other signals
- Aluminum front panel and knob
- Screw plug connection
- Available in various colors
- Flush mounting
- Finery housing (optional)

### **Technical specifications:**

| Priority relay: | 24 V                      |  |
|-----------------|---------------------------|--|
| Housing design: | Flush mounting            |  |
|                 | Finery housing (optional) |  |
| Dimensions:     | Width: 8 cm               |  |
|                 | Depth: 6,7 cm             |  |
|                 | Height: 8 cm              |  |
| Weight:         | 0,11 kg                   |  |