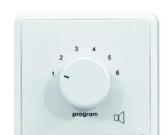

## **OMNITRONIC PA Program Selector mono wh**

Mountable PA program controller with 24 V emergency priority relay

Art. No.: 80711071

#### Features:

- Switches one of 6 signal sources to one speaker output
- Suitable for 100 V audio technique or other signals
- White plastic front panel and knob
- Screw plug connection
- Available in various colors
- Flush mounting
- Finery housing (optional)

### **Technical specifications:**

| Priority relay: | 24 V                      |
|-----------------|---------------------------|
| Housing design: | Flush mounting            |
|                 | Finery housing (optional) |
| Dimensions:     | Width: 8 cm               |
|                 | Depth: 6,7 cm             |
|                 | Height: 8 cm              |
| Weight:         | 0,11 kg                   |