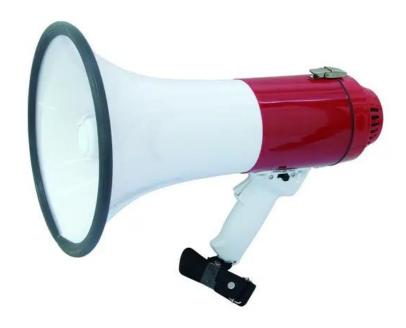

## **OMNITRONIC MP-18 Megaphone**

Powerful 18-watt megaphone with siren

Art. No.: 80710932

#### Features:

- Switchable siren
- Pistol grip
- Operating range up to 800m
- Shoulder strap

### **Technical specifications:**

| Power supply:         | 12V DC                             |  |
|-----------------------|------------------------------------|--|
| Power connection:     | Battery/battery pack               |  |
| Battery:              | 8 x Baby (C) (not included)        |  |
| Power:                | Rated: 18W RMS                     |  |
| Range:                | Range up to 800m                   |  |
| Control elements:     | Level control                      |  |
| Type of speaker:      | Horn                               |  |
| Transport aid:        | Shoulder strap                     |  |
| Bell (horn) diameter: | 230 mm                             |  |
| Dimensions:           | Length: 39 cm<br>Diameter: Ø 23 cm |  |