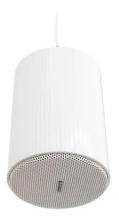

## **WP-25W Ceiling Speaker**

Ceiling speaker in white aluminum housing, 20 W

Art. No.: 80710410 GTIN: 4026397279634

## Features:

- 100 V speaker system with 3 power taps
- Durable aluminum cabinet with grille
- 2 m connection cable with integrated steel wire for the installation
- Ideal for covering large areas from high ceilings
- Suitable for outdoor use IP44
- For further information about this product, please refer to the Data Sheet under "Downloads"