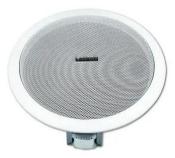

### **CSE-6 Ceiling Speaker**

6" full-range flush-mount speaker, public address systems 100V, 6 W RMS, Ø 17 cm

Art. No.: 80710241 GTIN: 4026397315493

## **CSE-6 Ceiling Speaker**

6" full-range flush-mount speaker, public address systems 100V, 6 W RMS, Ø 17 cm

#### Art. No.: 80710241

GTIN: 4026397315493