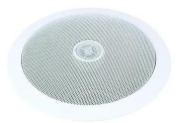

## **CST-6 2-way Ceiling Speaker**

6" flush-mount speaker, public address systems 100V, 20 W RMS,  $\varnothing$  20 cm

**Art. No.: 80710222** GTIN: 4026397289008

List price: 65.33 € incl. 19% VAT.

## Features:

- 2-way system for excellent sound playback
- Swivel tweeter
- For speech and background music in indoor PA systems
- Easy installation
- White metal grille
- For application areas such as: Installation; restaurants, bars and hotels; sports centres/gyms
- For further information about this product, please refer to the Data Sheet under "Downloads"