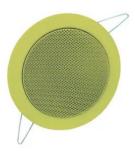

## **CS-4G Ceiling Speaker gold**

4" full-range flush-mount speaker, public address systems 100V, 6 W RMS, Ø 11 cm

**Art. No.: 80710207** GTIN: 4026397316971

List price: 29.63 € incl. 19% VAT.

## **CS-4G Ceiling Speaker gold**

4" full-range flush-mount speaker, public address systems 100V, 6 W RMS, Ø 11 cm

**Art. No.: 80710207** GTIN: 4026397316971

## Features:

- 10 cm full-range speaker (4")
- Easy mounting, similar to standard flush-mount lights
- For speech and background music in indoor PA systems
- Available in various colors
- For application areas such as: Installation; restaurants, bars and hotels; sports centres/gyms