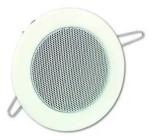

## **CS-2.5W Ceiling Speaker white**

2,5" full-range flush-mount speaker, public address systems 100V, 6 W RMS, Ø 8 cm

Art. No.: 80710202

# **CS-2.5W Ceiling Speaker white**

2,5" full-range flush-mount speaker, public address systems 100V, 6 W RMS, Ø 8 cm

### Features:

- 6.5 cm full-range speaker (2.5")
- Easy mounting, similar to standard flush-mount lights
- For speech and background music in indoor PA systems
- Available in various colors
- For application areas such as: Installation; restaurants, bars and hotels; sports centres/gyms
- For further information about this product, please refer to the Data Sheet under "Downloads"