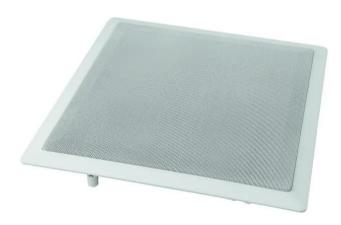

## **CSUB-12 Ceiling Subwoofer**

12" flush-mount speaker, dual voice coil, 110 W RMS, 2 x 8 ohms, 33 cm x  $\,$  33 cm

**Art. No.: 80710154** GTIN: 4026397571196

## Features:

- Flush-mount speaker for the bass support of PA systems
- Dual voice coil 2 x ohms
- Safe and easy installation with screw clips
- Plastic housing with protective metal grille
- Flat profile for inconspicuous installation
- For a ceiling thickness up to 15 mm
- A crossover is required for system integration
- Matching transformers for use in 100 V lines available as accessory Package contents
- 1 x speaker, 1 x user manual