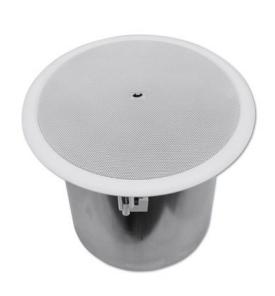

### OMNITRONIC GCA-860S Ceiling speaker 60W/p

Hi-fi ceiling mount speaker with firedome

Art. No.: 80710132

GTIN: 4026397349191

#### Features:

- High performance 2-way coaxial chassis with integrated passive crossover
- Full range punch and excellent bass response due to 20 cm woofer (8") and 4 cm silk dome tweeter (1.5")
- For 8-ohm and 100 V systems
- Front-mounted 4-step power selector
- Seismic safety points, strain relief, loose cable ends
- Firedome for safety in case of fire
- Sturdy steel grille in white
- Easy and super quick installation via 4-point clamp system
- Incl. mounting brackets no additional accessories needed

# Technical specifications:

| Frequency range:     | 50 - 20000 Hz                          |
|----------------------|----------------------------------------|
| Speaker:             | 1 x woofer 8"                          |
| Dimensions:          | Width: 31,7 cm                         |
|                      | Depth: 31,7 cm                         |
|                      | Height: 28,5 cm                        |
| Input:               | 100 V or 8 ohms                        |
| Components:          | 20 cm woofer (8"), 4 cm tweeter (1.5") |
| Rated power (100 V): | 7.5/15/30/60 W RMS                     |
|                      |                                        |