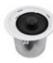

#### Features:

- High performance 2-way coaxial chassis with integrated passive crossover
- Full range punch and excellent bass response due to 20 cm woofer (8") and 4 cm silk dome tweeter (1.5")
- For 8-ohm and 100 V systems
- Front-mounted 4-step power selector
- Seismic safety points, strain relief, loose cable ends
- Firedome for safety in case of fire
- Sturdy steel grille in white
- Easy and super quick installation via 4-point clamp system
- Incl. mounting brackets no additional accessories needed