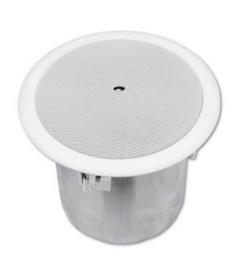

## **OMNITRONIC GCA-510S Ceiling Speaker 10W/p**

Hi-fi ceiling mount speaker with firedome

Art. No.: 80710129

GTIN: 4026397349184

#### Features:

- High performance 2-way system with 13 cm woofer (5") and 4 cm silk dome tweeter (1.5") for superior sound
- Convincing SPL, frequency range and playback quality
- Large back can for deeper bass response
- For 8-ohm and 100 V systems
- Front-mounted 4-step power selector
- Seismic safety points, strain relief, loose cable ends
- Firedome for safety in case of fire
- Sturdy steel grille in white
- Easy and super quick installation via 4-point clamp system
- Incl. mounting brackets no additional accessories needed
- Pefect for amplifying conventional rooms

### **Technical specifications:**

| Frequency range: | 70 - 22000 Hz                          |
|------------------|----------------------------------------|
| Speaker:         | 1 x woofer 5"                          |
| Dimensions:      | Width: 23,4 cm                         |
|                  | Depth: 23,4 cm                         |
|                  | Height: 21 cm                          |
| Input:           | 100 V or 8 ohms                        |
| Components:      | 13 cm woofer (5"), 4 cm tweeter (1.5") |