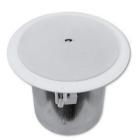

## GCA-430S Ceiling speaker 30W/p

Hi-fi ceiling mount speaker with firedome

**Art. No.: 80710123** GTIN: 4026397349160

## Features:

- High performance 2-way system with 4" cone and 4 cm silk dome tweeter (1.5") for superior sound
- Smooth, wide frequency response and bass response in a compact housing
- For 8-ohm and 100 V systems
- Front-mounted 4-step power selector
- Seismic safety points, strain relief, plug-in connector
- Firedome for safety in case of fire
- Sturdy steel grille in white
- Easy and super quick installation via 4-point clamp system
- Incl. mounting brackets no additional accessories needed
- Pefect for amplfying conventional rooms