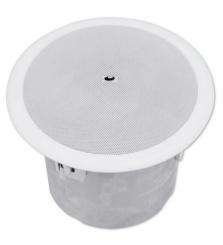

## GCA-6.560A Ceiling speaker 60W

Hi-fi ceiling mount speaker with firedome

# GCA-6.560A Ceiling speaker 60W

Hi-fi ceiling mount speaker with firedome

### Features:

- High performance 2-way system with 6.13 cm woofer (5") and 2" titanium coated dome tweeter for superior sound
- Wide frequency response and bass response
- For 8-ohm and 100 V systems
- Front-mounted 4-step power selector
- Seismic safety points, strain relief, loose cable ends
- Firedome for safety in case of fire
- Sturdy steel grille in white
- Easy and super quick installation via 4-point clamp system
- Incl. mounting brackets no additional accessories needed
- Pefect for amplfying conventional rooms