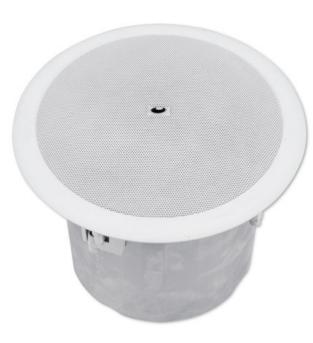

# **OMNITRONIC GCA-6.560A Ceiling speaker 60W**

Hi-fi ceiling mount speaker with firedome

Art. No.: 80710120

GTIN: 4026397349153

#### Features:

- High performance 2-way system with 6.13 cm woofer (5") and 2" titanium coated dome tweeter for superior sound
- Wide frequency response and bass response
- For 8-ohm and 100 V systems
- Front-mounted 4-step power selector
- Seismic safety points, strain relief, loose cable ends
- Firedome for safety in case of fire
- Sturdy steel grille in white
- Easy and super quick installation via 4-point clamp system
- Incl. mounting brackets no additional accessories needed
- Pefect for amplfying conventional rooms

## **Technical specifications:**

| Frequency range:     | 65 - 25000 Hz                            |
|----------------------|------------------------------------------|
| Speaker:             | 1 x woofer 6,5"                          |
| Dimensions:          | Width: 26,1 cm                           |
|                      | Depth: 26,1 cm                           |
|                      | Height: 21,5 cm                          |
| Input:               | 100 V or 8 ohms                          |
| Components:          | 16.5 cm woofer (6.5"), 5 cm tweeter (2") |
| Rated power (100 V): | 7.5/15/30/60 W RMS                       |