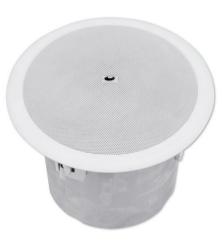

## GCA-6.560S Ceiling speaker 60W

Hi-fi ceiling mount speaker with firedome

# GCA-6.560S Ceiling speaker 60W

Hi-fi ceiling mount speaker with firedome

### Features:

- High performance 2-way system with 16.5 cm cone speaker (6.5") and 5 cm silk dome tweeter (2") for superior sound
- Wide frequency response and bass response
- For 8-ohm and 100 V systems
- Front-mounted 4-step power selector
- Seismic safety points, strain relief, loose cable ends
- Firedome for safety in case of fire
- Sturdy steel grille in white
- Easy and super quick installation via 4-point clamp system
- Incl. mounting brackets no additional accessories needed
- Pefect for amplfying conventional rooms