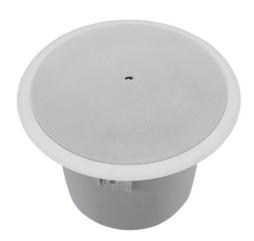

## GCB-860 Ceiling sub 60W 2x

Hi-fi ceiling mount subwoofer with firedome

**Art. No.: 80710101** GTIN: 4026397349092

## Features:

- High performance 20 cm subwoofer (8") with 100 V technology with high-quality components for hifi sound
- Powerful low frequency performance down to 45 Hz
- For 8-ohm and 100 V systems
- Front-mounted 5-step power selector
- Bass reflex system and passive crossover
- Seismic safety points, strain relief, plug-in connector
- Steel firedome for safety in case of fire
- Sturdy steel grille in off-white
- Easy and super quick installation via 4-point clamp system
- Incl. mounting brackets no additional accessories needed