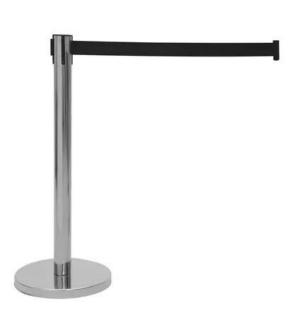

# **EUROLITE Barrier System with Retractable black belt**

Barrier system with silver metal surface and retractable strap

**Art. No.: 80702984** GTIN: 4026397683943

List price: 53.43 €

incl. 19% VAT.

### Features:

- Variable use as a guidance system, for cordoning off certain areas and for designing inviting entrance areas
- Retractable strap system
- Combine several posts for large guide systems

# Technical specifications:

| Bottom plate: | Ø 35 cm       |
|---------------|---------------|
| Strap length: | 2,90 m        |
| Dimensions:   | Height: 90 cm |
| Weight:       | 6,74 kg       |