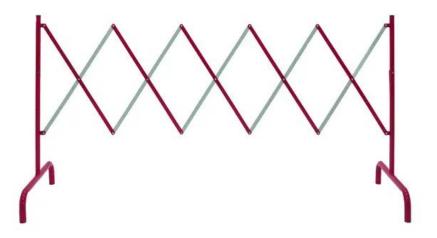

# **EUROLITE Straight Expanding Barrier max 2800mm**

Straight expanding barrier

Art. No.: 80702956

GTIN: 4026397566932

### Features:

- Easy arrangeable barrier to close off hallways, roads or danger zones
- Expanding barrier infinetly variable up to 2.8 m
- Steady with 60 cm wide feet
- Compactly foldable
- Color: red/white
- Material: 20 x 4 mm flat steel
- Steel pipe stand

### **Technical specifications:**

| Dimensions: | Depth: 60 cm<br>Height: 99 cm |
|-------------|-------------------------------|
| Weight:     | 6,94 kg                       |
| Width:      | up to 2.8 m, 21 cm folded     |
| Height:     | 99 cm                         |
| Depth:      | 60 cm                         |