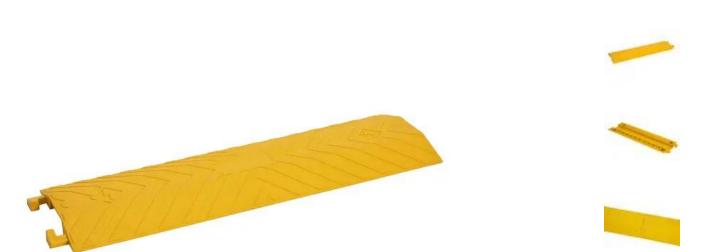

## **EUROLITE DRO-2 Cable Channel**

Rugged, yellow cable channel (10.5 cm), maximum load 2t

Art. No.: 80702942 GTIN: 4026397699791

List price: 83.18 €

incl. 19% VAT.

## Features:

- For protecting your cables during events
- Signal colors for improved visability
- Cable crossovers can easily be connected with each other
- Warning signs on the cover
- With title block

## **Technical specifications:**

| Maximum load:  | 2000 kg                                         |  |
|----------------|-------------------------------------------------|--|
| Material:      | Rubber                                          |  |
| Color:         | Yellow                                          |  |
| Cable routing: | 10,5 cm x 3 cm                                  |  |
| Dimensions:    | Length: 91,5 cm<br>Width: 28 cm<br>Height: 4 cm |  |
| Weight:        | 3,70 kg                                         |  |