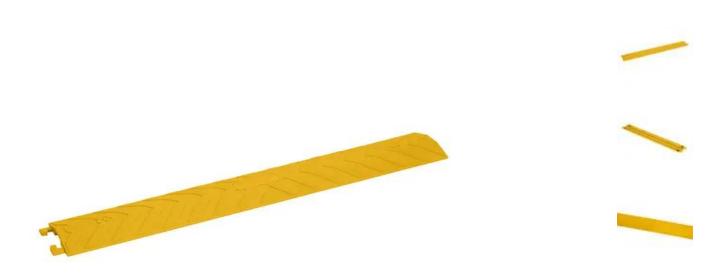

## **EUROLITE DRO-1 Cable Channel**

Rugged, cable channel (4 cm), maximum load 2t

Art. No.: 80702941 GTIN: 4026397699630

List price: 41.53 €

incl. 19% VAT.

## Features:

- For protecting your cables during events
- Signal colors for improved visability
- Cable crossovers can easily be connected with each other
- Warning signs on the cover
- With title block

## **Technical specifications:**

| Manipular lands | 2000 I          |  |
|-----------------|-----------------|--|
| Maximum load:   | 2000 kg         |  |
| Material:       | Rubber          |  |
| Color:          | Yellow          |  |
| Cable routing:  | 4 cm x 1,3 cm   |  |
| Dimensions:     | Length: 91,5 cm |  |
|                 | Width: 13,5 cm  |  |
|                 | Height: 2 cm    |  |
| Weight:         | 1,40 kg         |  |