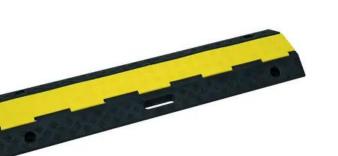

## EUROLITE KB-2 Cablebrigde 2 Channels 1010x240x45mm

Rugged cable crossover with antislip yellow cover, maximum load 5000 kg

Art. No.: 80702921 GTIN: 4026397583861

#### Features:

- For protecting your cables during events
- Signal colors for improved visability
- For 2 cable ways (width 30 mm/ 30 mm height)
- Made of heavy rubber for maximum stability
- For further information about this product, please refer to the Data Sheet under "Downloads"

#### Technical specifications:

| Maximum load:         | 5000 kg        |  |
|-----------------------|----------------|--|
| Number of cable ways: | 2              |  |
| Color:                | Black/yellow   |  |
| Cable routing:        | 3 cm x 3 cm    |  |
| Dimensions:           | Length: 101 cm |  |
|                       | Width: 24 cm   |  |
|                       | Height: 4,5 cm |  |
| Weight:               | 6,10 kg        |  |
|                       |                |  |