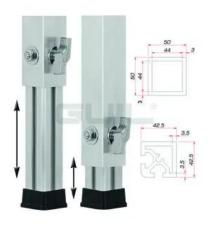

## GUIL PTA-440/90-160 Telescopic Foot

Variable foot for TM-440 stage element

GTIN: 4026397481297

#### **Technical specifications:**

| Height:             | Maximum: 160 cm<br>Minimum: 90 cm              |  |
|---------------------|------------------------------------------------|--|
| Material:           | Aluminum                                       |  |
| Material thickness: | 3 mm                                           |  |
| Dimensions:         | Length: 5 cm<br>Width: 5 cm<br>Height: 87,5 cm |  |
| Weight:             | 3 kg                                           |  |