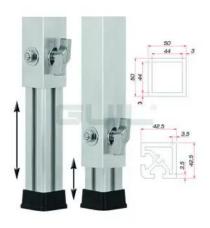

# GUIL PTA-440/80-140 Telescopic Foot

Variable foot for TM-440 stage element

GTIN: 4026397481310

## **Technical specifications:**

| Height:             | Maximum: 140 cm<br>Minimum: 80 cm              |  |
|---------------------|------------------------------------------------|--|
| Material:           | Aluminum                                       |  |
| Material thickness: | 3 mm                                           |  |
| Dimensions:         | Length: 5 cm<br>Width: 5 cm<br>Height: 77,5 cm |  |
| Weight:             | 2,55 kg                                        |  |