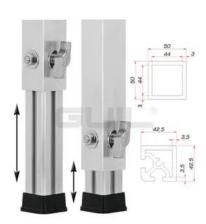

## **Technical specifications:**

| Height:             | Maximum: 120 cm<br>Minimum: 70 cm              |  |
|---------------------|------------------------------------------------|--|
| Material:           | Aluminum                                       |  |
| Material thickness: | 3 mm                                           |  |
| Dimensions:         | Length: 5 cm<br>Width: 5 cm<br>Height: 67,5 cm |  |
| Weight:             | 2,35 kg                                        |  |