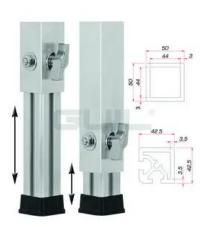

## **Technical specifications:**

| Height:             | Maximum: 100 cm<br>Minimum: 60 cm             |
|---------------------|-----------------------------------------------|
| Material:           | Aluminum                                      |
| Material thickness: | 3 mm                                          |
| Dimensions:         | Length: 5 cm<br>Width: 5 cm<br>Height: 5,5 cm |
| Weight:             | 1,72 kg                                       |