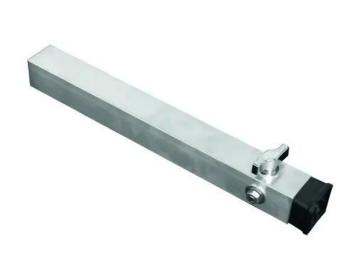

## **GUIL PTA-440/50-80 Telescopic Foot**

Variable foot for TM-440 stage element

Art. No.: 8070288E GTIN: 4026397435276

List price: 71.28 €

incl. 19% VAT.

## Features:

- Adjustable height
- Made in Europe
- For further information about this product, please refer to the Data Sheet under "Downloads"

## **Technical specifications:**

| Height:             | Maximum: 80 cm<br>Minimum: 50 cm               |  |
|---------------------|------------------------------------------------|--|
| Material:           | Aluminum                                       |  |
| Material thickness: | 3 mm                                           |  |
| Dimensions:         | Length: 5 cm<br>Width: 5 cm<br>Height: 47,5 cm |  |
| Weight:             | 1,02 kg                                        |  |