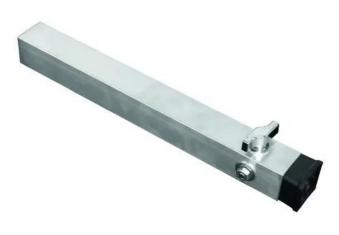

## GUIL PTA-440/40-60 Telescopic Foot

Variable foot for TM-440 stage element

#### **Technical specifications:**

| Height:             | Maximum: 60 cm<br>Minimum: 40 cm               |  |
|---------------------|------------------------------------------------|--|
| Material:           | Aluminum                                       |  |
| Material thickness: | 3 mm                                           |  |
| Dimensions:         | Length: 5 cm<br>Width: 5 cm<br>Height: 37,5 cm |  |
| Weight:             | 1,29 kg                                        |  |