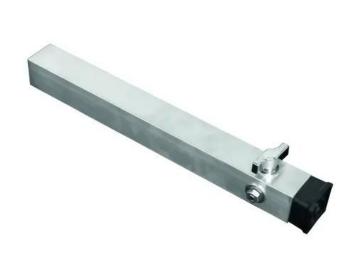

## **GUIL PTA-440/30-40 Telescopic Foot**

Variable foot for TM-440 stage element

Art. No.: 8070288A

List price: 67.71 €

incl. 19% VAT.

## **Technical specifications:**

| Height:             | Maximum: 40 cm<br>Minimum: 30 cm               |  |
|---------------------|------------------------------------------------|--|
| Material:           | Aluminum                                       |  |
| Material thickness: | 3 mm                                           |  |
| Dimensions:         | Length: 5 cm<br>Width: 5 cm<br>Height: 27,5 cm |  |
| Weight:             | 1,01 kg                                        |  |