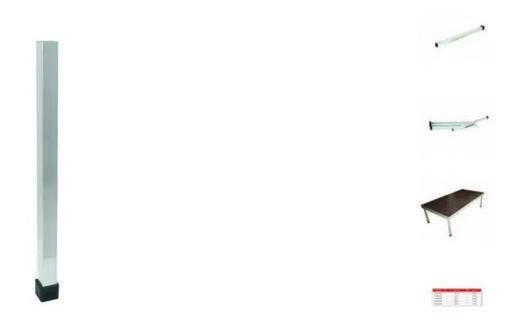

## **GUIL PTA-440/80 Fixed Foot**

Fixed foot for TM-440 stage element

Art. No.: 80702884

GTIN: 4026397199529

**List price: 32.01 €** 

incl. 19% VAT.

## **Technical specifications:**

| Material:           | Aluminum                                       |
|---------------------|------------------------------------------------|
| Material thickness: | 3 mm                                           |
| Dimensions:         | Length: 5 cm<br>Width: 5 cm<br>Height: 77,5 cm |
| Weight:             | 1,06 kg                                        |