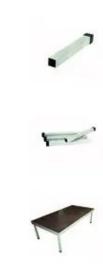

## **GUIL PTA-440/40 Fixed Foot**

Fixed foot for TM-440 stage element

Art. No.: 80702880 GTIN: 4026397467826

List price: 21.3 €

incl. 19% VAT.

## Features:

- For 40 cm stage height
- Made in Europe
- For further information about this product, please refer to the Data Sheet under "Downloads"

## **Technical specifications:**

| Material:           | Aluminum        |  |
|---------------------|-----------------|--|
| Material thickness: | 3 mm            |  |
| Dimensions:         | Length: 5 cm    |  |
|                     | Width: 5 cm     |  |
|                     | Height: 37,5 cm |  |
| Weight:             | 0,55 kg         |  |