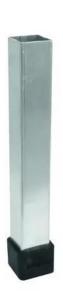

## **GUIL PTA-440/40 Fixed Foot**

Fixed foot for TM-440 stage element

Art. No.: 80702880 GTIN: 4026397467826

List price: 21.3 €

incl. 19% VAT.

## Features:

- For 40 cm stage height
- Made in Europe
- For further information about this product, please refer to the Data Sheet under "Downloads"

## **Technical specifications:**

| Material:           | Aluminum        |  |
|---------------------|-----------------|--|
| Material thickness: | 3 mm            |  |
| Dimensions:         | Length: 5 cm    |  |
|                     | Width: 5 cm     |  |
|                     | Height: 37,5 cm |  |
| Weight:             | 0,55 kg         |  |