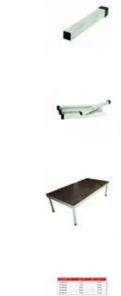

## **GUIL PTA-440/40 Fixed Foot**

Fixed foot for TM-440 stage element

Art. No.: 80702880 GTIN: 4026397467826

List price: 21.3 €

incl. 19% VAT.

## Features:

- For 40 cm stage height
- Made in Europe
- For further information about this product, please refer to the Data Sheet under "Downloads"

## **Technical specifications:**

| Material:           | Aluminum        |  |
|---------------------|-----------------|--|
| Material thickness: | 3 mm            |  |
| Dimensions:         | Length: 5 cm    |  |
|                     | Width: 5 cm     |  |
|                     | Height: 37,5 cm |  |
| Weight:             | 0,55 kg         |  |