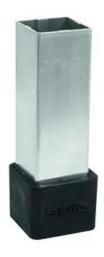

## **GUIL PTA-440/20 Fixed Foot**

Fixed foot for TM-440 stage element

**Art. No.: 8070287X** GTIN: 4026397481440

List price: 16.54 €

incl. 19% VAT.

## Features:

- For 20 cm stage height
- Made in Europe
- For further information about this product, please refer to the Data Sheet under "Downloads"

## **Technical specifications:**

| Material:           | Aluminum        |  |
|---------------------|-----------------|--|
| Material thickness: | 3 mm            |  |
| Dimensions:         | Length: 5 cm    |  |
|                     | Width: 5 cm     |  |
|                     | Height: 17,5 cm |  |
| Weight:             | 0,31 kg         |  |