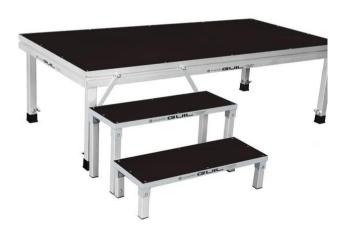

## ECF-20 1 steps modular system

1-step staircase system for TM-440 and TM-441 stage element

**Art. No.: 80702866** GTIN: 4026397640991

## Features:

- Height 20 cm
- Fitting material for attachment to stage element included
- Bolts for screwing the two steps together included
- Step width 80 cm
- Step depth 30 cm
- Weight 4.50 kg
- Material: steel, aluminium
- With 21 mm strong non-slip birch multiplex cover
- Water-resistant for outdoor use
- Water-resistant<BR>anti-slippery phenol-coated
- Made in Europe
  Package contents
- 1 x device, 1 x user manual, 1 x mounting material