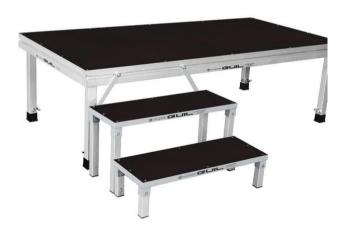

## ECF-20-60 3 steps modular system

3-step staircase system for TM-440 and TM-441 stage element

**Art. No.: 80702864** GTIN: 4026397640977

## Features:

- Height 80 cm
- Fitting material for attachment to stage element included
- Bolts for screwing the three steps together included
- Step width 80 cm
- Step depth 30 cm
- Weight 22.3 kg
- Material: steel, aluminium
- With 21 mm strong non-slip birch multiplex cover
- Water-resistant for outdoor use
- Made in Europe