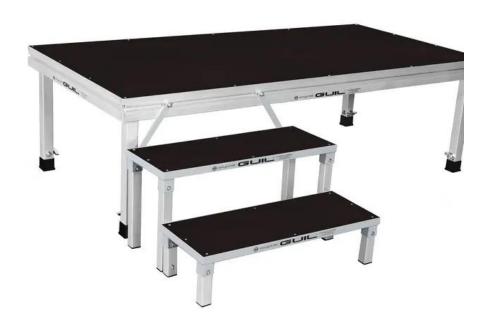

## GUIL ECF-20-60 3 steps modular system

3-step staircase system for TM-440 and TM-441 stage element

**Art. No.: 80702864** GTIN: 4026397640977

#### Features:

- Height 80 cm
- Fitting material for attachment to stage element included
- Bolts for screwing the three steps together included
- Step width 80 cm
- Step depth 30 cm
- Weight 22.3 kg
- Material: steel, aluminium
- With 21 mm strong non-slip birch multiplex cover
- Water-resistant for outdoor use
- Made in Europe