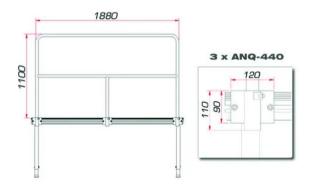

## TMQ-02/440 Stage rail 188 cm

Stage rail for TM-440 and TM-441 stage element

# TMQ-02/440 Stage rail 188 cm

Stage rail for TM-440 and TM-441 stage element

## Features:

- Matching rail for 2 meter element side
- Incl. connectors
- Complies with DIN 15920-11 (only when used with GUIL TM-440/TM-441)
- Length 188 cm
- Height 110 cm
- Weight 10 kg
- For further information about this product, please refer to the Data Sheet under "Downloads"