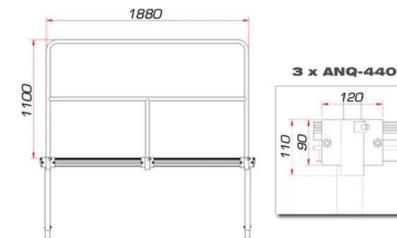

## GUIL TMQ-02/440 Stage rail 188 cm

Stage rail for TM-440 and TM-441 stage element

**Art. No.: 80702845** GTIN: 4026397457124

#### Features:

- Matching rail for 2 meter element side
- Incl. connectors
- Complies with DIN 15920-11 (only when used with GUIL TM-440/TM-441)
- Length 188 cm
- Height 110 cm
- Weight 10 kg
- For further information about this product, please refer to the Data Sheet under "Downloads"

### Logistic

EAN / GTIN: 4026397457124

Weight: 8,00 kg Length: 1.88 m Width: 0.04 m Heigth: 1.19 m Bulky product