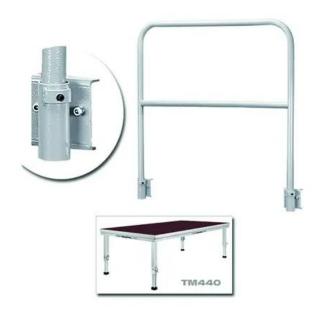

## GUIL TMQ-01/440 Stage rail 88cm

Stage rail for TM-440 and TM-441 stage element

**Art. No.: 80702843** GTIN: 4026397463439

#### Features:

- Matching rail for 1 meter element side
- Incl. connectors
- Complies with DIN 15920-11 (only when used with GUIL TM-440/TM-441)
- Length 88 cm
- Height 110 cm
- Weight 7 kg
- For further information about this product, please refer to the Data Sheet under "Downloads"